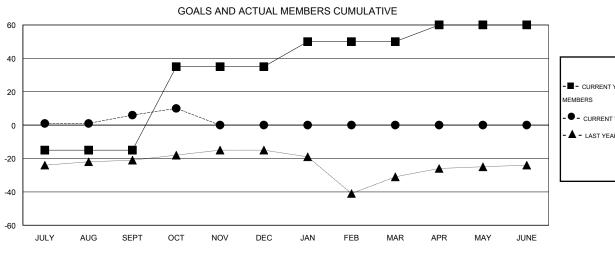

## MONTHLY MEMBERSHIP PROGRESS REPORT

District 20 S

Results as of: 10/31/2016

ED LECIUS LOCATION NEW YORK GMT CA 1

| DROPPED CLUBS: 0 |    |
|------------------|----|
| DROPPED MEMBERS  |    |
| DECEASED         | 3  |
| CLUB CANCELLED   | 0  |
| OTHER            | 21 |
| TOTAL            | 24 |