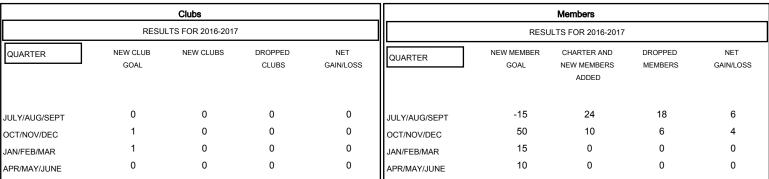

## MONTHLY MEMBERSHIP PROGRESS REPORT

District 20 S

Results as of: 10/31/2016

ED LECIUS LOCATION NEW YORK GMT CA 1

| DROPPED CLUBS: 0 |    |
|------------------|----|
| DROPPED MEMBERS  |    |
| DECEASED         | 3  |
| CLUB CANCELLED   | 0  |
| OTHER            | 21 |
| TOTAL            | 24 |